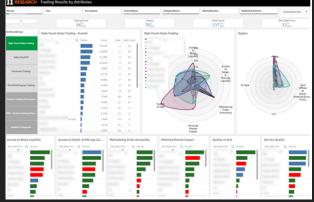

  Despite will be available to viscous the Winsights Despite.
- Results will be available to view on the II Insights Dashboard

**II Insights Dashboard:** 

The Dashboard is designed to explore and analyse survey data, providing actionable insights for company strategy and competitive positioning