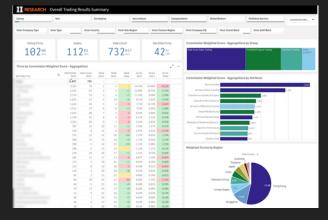

  Despite will be available to viscous the Winsights Despite.
- Results will be available to view on the II Insights Dashboard

**II Insights Dashboard:** 

The Dashboard is designed to explore and analyse survey data, providing actionable insights for company strategy and competitive positioning