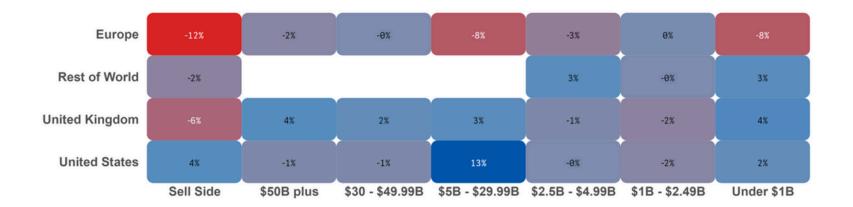

6%                    |
| Credibility   |    | 14        | -4.1%                              | -20.3%                    |
| Communication |    | 14        | -4.1%                              | -20.2%                    |

#### Best CFO - Score Analysis

| Best CFO 2023 Q       | Rank 2023 | Score Delta Firm X<br>& Peer Group | Score Delta Firm X to 1st |
|-----------------------|-----------|------------------------------------|---------------------------|
| Financial Stewardship | 30        | -8.0%                              | -22.8%                    |
| Capital Allocation    | 30        | -7.9%                              | -23.4%                    |
| Communication         | 31        | -7.9%                              | -22.9%                    |



## **Vote Penetration**