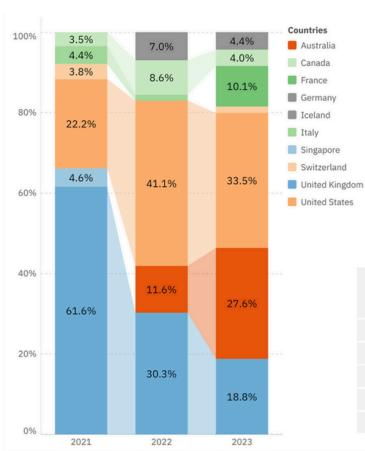

- Powerful Data Insights: Dive deep into the heart of your company's data, uncovering trends, opportunities, and areas for optimization that will propel your business forward.
- Competitor/Peer Analysis: Stay ahead of the competition with in-depth analysis, enabling you to make informed, strategic decisions that solidify your market position.
- Management and Investor Relations: Impress stakeholders and investors with comprehensive analysis and clear, concise reporting on your company's Management and IR program.
- Accelerated Decision-Making: With data at your fingertips, you'll be empowered to make swift, data-driven decisions that deliver growth.

Book a meeting with us to find out more. Contact marketing@iiresearch.com



## **Participation**

#### **Voter Participation by Country**



#### Investor Firm Overview (ex: Firm X)

|                    | Overall |
|--------------------|---------|
| Best IR Team       | 12th    |
| Best IR Program    | 11th    |
| Best ESG Program   | 11th    |
| Best Company Board | 12th    |
| Best Analyst Days  | 12th    |

| Europe | United Kingdom | United States | Rest of World |
|--------|----------------|---------------|---------------|
| 22     | 17th           | 5th           | 4th           |
| 18th   | 21             | 3rd           | 2nd           |
| 31     | 15th           | 5th           | 2nd           |
| -      | 3rd            | -             | -             |
| 23     | 33             | 5th           | 2nd           |



## **Competitive Positioning**

### Scores & Rankings: Banks

| Company | Q | Score 2023 | Score 2023