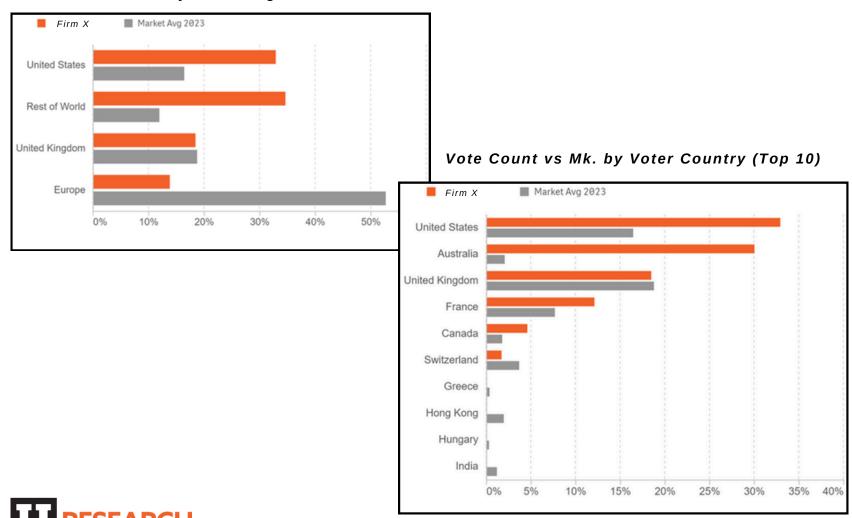

| 4.4          | <del>-0</del> .1     |
|         |   |            | 3.6%       | 0.4%                | 7         | 1                 | 4.4          | -0.0                 |
|         |   | 3.4%       | 9.2%       | 8                   | 1         | 4.4               | -0.1         |                      |
|         |   | 3.4%       | -1.7%      | 9                   | -3        | 4.7               | 0.1          |                      |
|         |   | 3.2%       | -0.0%      | 10                  | 0         | 4.6               | θ.3          |                      |
|         |   |            | 2.2%       | 0.0%                | 12        | 0                 | 4.8          | 0.1                  |



## Assessment of Growth Prospects

#### Vote Count vs Mk. by Voter Region



## Management of Team Rating

Best CEO - Score Analysis

| Best CEO 2023 | Q. | Rank 2023 | Score Delta Firm X<br>& Peer Group | Score Delta Firm X to 1st |
|---------------|----|-----------|------------------------------------|---------------------------|
| Leadership    |    | 14        | -4.0%                              | -20.6%                    |
| Credibility   |    | 14        | -4.1%                              | -20.3%                    |
| Communication |    | 14        | -4.1%                              | -20.2%                    |

#### Best CFO - Score Analysis

| Best CFO 2023 Q       | Rank 2023 | Score Delta Firm X<br>& Peer Group | Score Delta Firm X to 1st |
|-----------------------|-----------|------------------------------------|---------------------------|
|